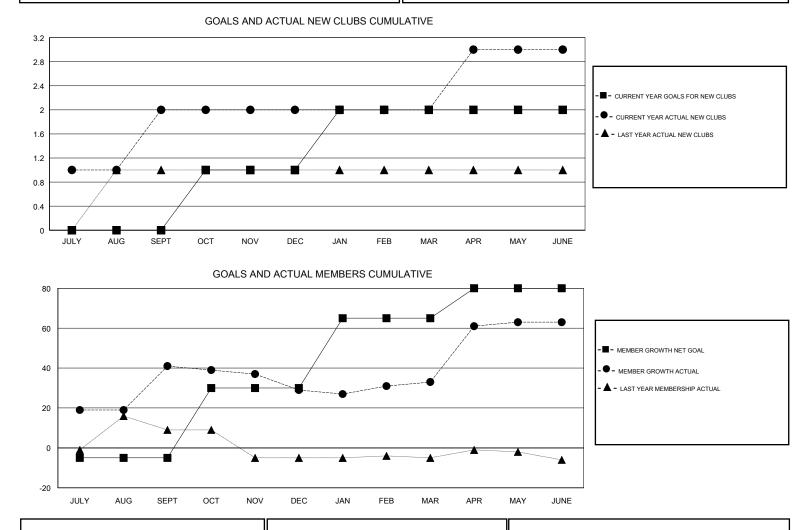

## GMT CA

| Clubs                 |               |           |               | Members               |                           |                         |                                                    |
|-----------------------|---------------|-----------|---------------|-----------------------|---------------------------|-------------------------|----------------------------------------------------|
| RESULTS FOR 2018-2019 |               |           |               | RESULTS FOR 2018-2019 |                           |                         |                                                    |
| QUARTER               | NEW CLUB GOAL | NEW CLUBS | DROPPED CLUBS | QUARTER               | MEMBER GROWTH NET<br>GOAL | MEMBER GROWTH<br>ACTUAL | DROPPED<br>MEMBERS ACTUAL<br>(including transfers) |
| JULY/AUG/SEPT         | 0             | 2         | 0             | JULY/AUG/SEPT         | -5                        | 44                      | 3                                                  |
| OCT/NOV/DEC           | 1             | 0         | 0             | OCT/NOV/DEC           | 35                        | 1                       | 13                                                 |
| JAN/FEB/MAR           | 1             | 0         | 0             | JAN/FEB/MAR           | 35                        | 10                      | 6                                                  |
| APR/MAY/JUNE          | 0             | 1         | 0             | APR/MAY/JUNE          | 15                        | 40                      | 10                                                 |